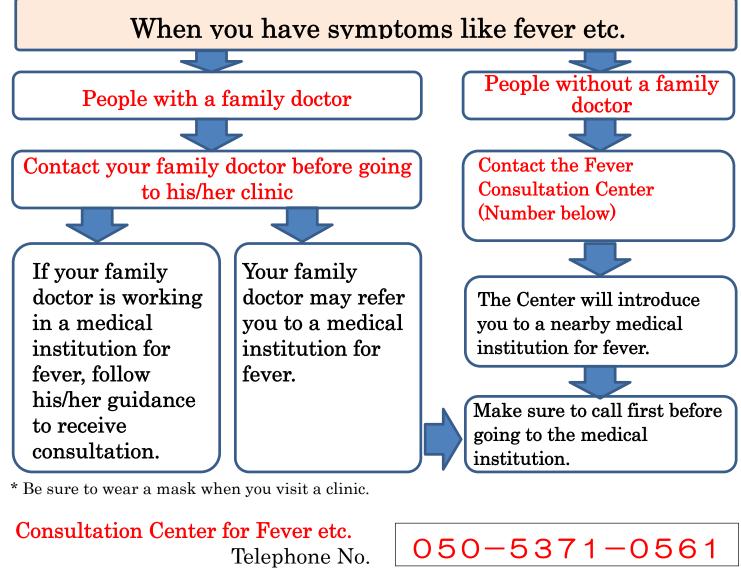

(Available 24/7 including Saturdays, Sundays, and holidays)

\*For citizens of Shizuoka city, please call For citizens of Hamamatsu City, call

 $\frac{054 \cdot 249 \cdot 2221}{0120 \cdot 368 \cdot 567}.$ 